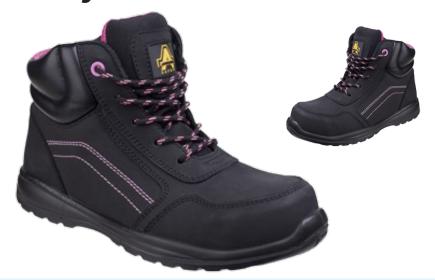

# **Lydia Composite Ladies Safety Boots**

£43.50

Flexible and lightweight women's safety boot. Smooth action leather with apron toe front and pink stitching accents