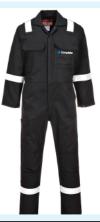

#### **Bizweld Iona FR Coverall**

Wide range of colours available

+VAT

All sizes available

Royal Blue, Red & Black

**S - 3XL** 

Navy & Orange

XS - 5XL

ADD YOUR OWN LOGO

Call us for more information

Design features include flame resistant reflective tape on the shoulders, sleeves and legs

To place your order, call us today

0161 684 7555

Prices subject to VAT