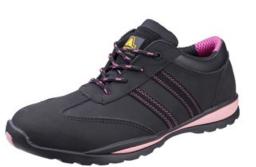

## **Ladies Safety Shoes** FS47

Women's modern safety trainer with steel toe cap and midsole protection.

To place your order, call us today

0161 684 7555

Prices subject to VAT

2 of 2